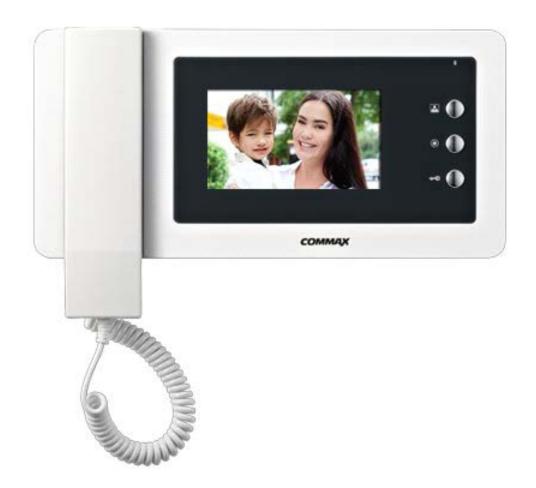

# **MONITOR**

APPLY THE WORLD'S FIRST TEMPERED GLASS MATERIAL AND EXPRESS VIVID IMAGE . 4.3 WIDE VIDEO PHONE IS DESIGNED WITH 2 LAYERED CONSTRUCTION.

#### • 4.3 INCH WIDE LCD

Monitor visitors via 4.3 inch wide display.

## **SPECIFICATION**

Power source

AC 100-240V, 50/60Hz

LCD size

4.3 inch wide color LCD

Mount type

Surface-mounted type

Operating temp.